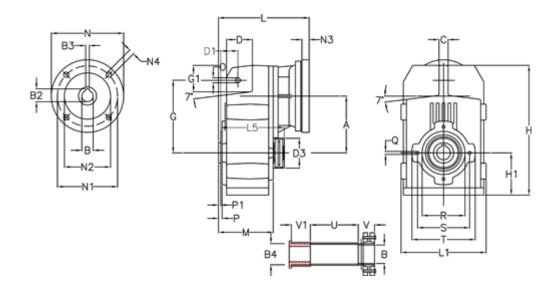

## **Measures**

| A = 211.30        | D1 = 65.0                                  | P1                                         | = 4.5               | V =  |
|-------------------|--------------------------------------------|--------------------------------------------|---------------------|------|
| B = 55            | d3 = 120 $M = 163.0$                       | Q                                          | = M12x19            | V1 = |
| B1 = 28           | G = 278 N = 250                            | R                                          | = 180               |      |
| B2 = 31.3         | G1 = 105.5 N1 = 215                        | S                                          | = 215               |      |
| B3 = 8            | H = 479.0 N2 = 180                         | Т                                          | = 250               |      |
| B4 = 55           | H1 = 144.0 N4 = M12x16                     | Tightening torque Nm adapter bushing = 6.0 |                     |      |
| C = 20            | L = 297.5 O = 22                           | Tightening torque Nm shrink disc           | = 12.0              |      |
| D = 93.5          | L1 = 273 P = 8.5                           | U                                          | = 91.0              |      |
| B4 = 55<br>C = 20 | H1 = 144.0 N4 = M12x16<br>L = 297.5 O = 22 | Tightening torque Nm shrink disc           | ing = 6.0<br>= 12.0 |      |